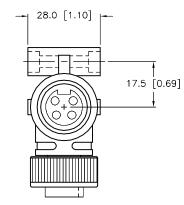

| MALE END VIEW | FEMALE END VIEW | WIRING DIAGRAM                                                                                      | SPECIFICATIONS                |                                  |  |
|---------------|-----------------|-----------------------------------------------------------------------------------------------------|-------------------------------|----------------------------------|--|
|               |                 |                                                                                                     | CONTACT CARRIER MATERIAL      | TPU                              |  |
| 13            |                 | RSM 1 $\leftarrow$ 1 RKM<br>2 $\leftarrow$ 2<br>3 $\leftarrow$ 4<br>4 $\leftarrow$ 4<br>RKM 4 3 2 1 | MOLDED HEAD MATERIAL/COLOR    | TPU/RED                          |  |
|               |                 |                                                                                                     | CONTACT MATERIAL/PLATING      | BRASS/GOLD                       |  |
|               |                 |                                                                                                     | COUPLING NUT MATERIAL/PLATING | BRASS/NICKEL                     |  |
| 2 4           |                 |                                                                                                     | RATED CURRENT [A]             | 9.0 A                            |  |
|               |                 |                                                                                                     | RATED VOLTAGE [V]             | 250 V                            |  |
|               |                 |                                                                                                     | TEMPERATURE RATING            | -40°C TO +80°C (-40°F TO +176°F) |  |
|               |                 |                                                                                                     | PROTECTION CLASS              | MEETS NEMA 1,3,4,6P AND IEC IP67 |  |
|               |                 |                                                                                                     |                               |                                  |  |