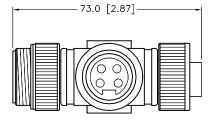

| MALE END VIEW | FEMALE END VIEW | WIRING DIAGRAM                                                                                      | SPECIFICATIONS                |                                  |  |
|---------------|-----------------|-----------------------------------------------------------------------------------------------------|-------------------------------|----------------------------------|--|
|               |                 |                                                                                                     | CONTACT CARRIER MATERIAL      | TPU                              |  |
| 13            |                 | RSM 1 $\leftarrow$ 1 RKM<br>2 $\leftarrow$ 2<br>3 $\leftarrow$ 4<br>4 $\leftarrow$ 4<br>RKM 4 3 2 1 | MOLDED HEAD MATERIAL/COLOR    | TPU/RED                          |  |
|               |                 |                                                                                                     | CONTACT MATERIAL/PLATING      | BRASS/GOLD                       |  |
|               |                 |                                                                                                     | COUPLING NUT MATERIAL/PLATING | BRASS/NICKEL                     |  |
| 2 4           |                 |                                                                                                     | RATED CURRENT [A]             | 9.0 A                            |  |
|               |                 |                                                                                                     | RATED VOLTAGE [V]             | 250 V                            |  |
|               |                 |                                                                                                     | TEMPERATURE RATING            | -40°C TO +80°C (-40°F TO +176°F) |  |
|               |                 |                                                                                                     | PROTECTION CLASS              | MEETS NEMA 1,3,4,6P AND IEC IP67 |  |
|               |                 |                                                                                                     |                               |                                  |  |