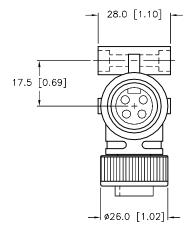

| MALE END VIEW | FEMALE END VIEW | WIRING DIAGRAM                                                                                      | SPECIFICATIONS                |                                  |  |
|---------------|-----------------|-----------------------------------------------------------------------------------------------------|-------------------------------|----------------------------------|--|
|               |                 |                                                                                                     | CONTACT CARRIER MATERIAL      | TPU                              |  |
| 13            |                 | RSM 1 $\leftarrow$ 1 RKM<br>2 $\leftarrow$ 2<br>3 $\leftarrow$ 4<br>4 $\leftarrow$ 4<br>RKM 4 3 2 1 | MOLDED HEAD MATERIAL/COLOR    | TPU/RED                          |  |
|               |                 |                                                                                                     | CONTACT MATERIAL/PLATING      | BRASS/GOLD                       |  |
|               |                 |                                                                                                     | COUPLING NUT MATERIAL/PLATING | BRASS/NICKEL                     |  |
| 2 4           |                 |                                                                                                     | RATED CURRENT [A]             | 9.0 A                            |  |
|               |                 |                                                                                                     | RATED VOLTAGE [V]             | 250 V                            |  |
|               |                 |                                                                                                     | TEMPERATURE RATING            | -40°C TO +80°C (-40°F TO +176°F) |  |
|               |                 |                                                                                                     | PROTECTION CLASS              | MEETS NEMA 1,3,4,6P AND IEC IP67 |  |
|               |                 |                                                                                                     |                               |                                  |  |