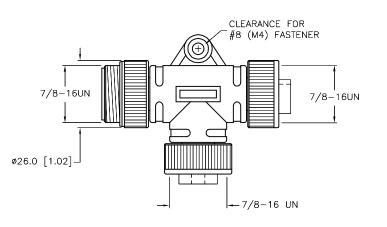

| MALE END VIEW | FEMALE END VIEW | WIRING DIAGRAM                                                                                      | SPECIFICATIONS                |                                  |  |
|---------------|-----------------|-----------------------------------------------------------------------------------------------------|-------------------------------|----------------------------------|--|
|               |                 |                                                                                                     | CONTACT CARRIER MATERIAL      | TPU                              |  |
| 13            |                 | RSM 1 $\leftarrow$ 1 RKM<br>2 $\leftarrow$ 2<br>3 $\leftarrow$ 4<br>4 $\leftarrow$ 4<br>RKM 4 3 2 1 | MOLDED HEAD MATERIAL/COLOR    | TPU/RED                          |  |
|               |                 |                                                                                                     | CONTACT MATERIAL/PLATING      | BRASS/GOLD                       |  |
|               |                 |                                                                                                     | COUPLING NUT MATERIAL/PLATING | BRASS/NICKEL                     |  |
| 2 4           |                 |                                                                                                     | RATED CURRENT [A]             | 9.0 A                            |  |
|               |                 |                                                                                                     | RATED VOLTAGE [V]             | 250 V                            |  |
|               |                 |                                                                                                     | TEMPERATURE RATING            | -40°C TO +80°C (-40°F TO +176°F) |  |
|               |                 |                                                                                                     | PROTECTION CLASS              | MEETS NEMA 1,3,4,6P AND IEC IP67 |  |
|               |                 |                                                                                                     |                               |                                  |  |